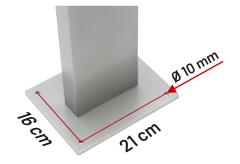

## **Technical specifications**

| Product code                | SMPPRISM                       |
|-----------------------------|--------------------------------|
| Pole dimensions (WxDxH)     | 15x5x134 cm                    |
| Base dimensions (WxDxH)     | 25x20x0.8 cm                   |
| Cable passage hole diameter | ø 32 mm                        |
| Base fixing hole diameter   | ø 10 mm                        |
| Weight                      | 13 kg                          |
| Material                    | Stainless steel AISI 304       |
| Surface finishing           | Transparent protective coating |
| Number of supported Prisms  | 1 or 2                         |
| -                           |                                |