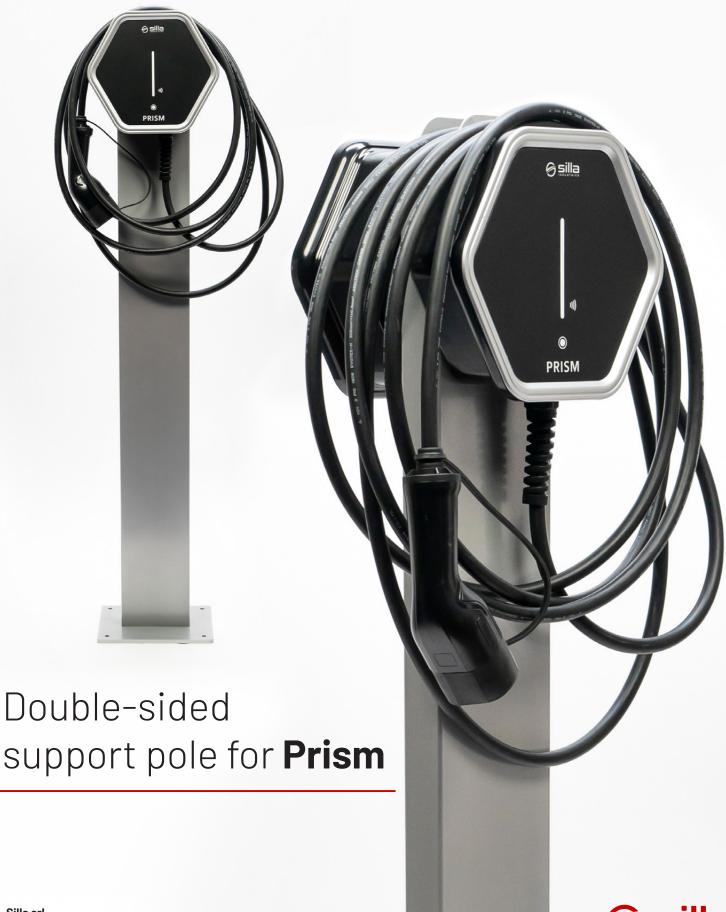

## **General features**

Compatible with the entire Prism range: Basic, Solar and Solar S, it is the elegant, practical and above all heavy-duty solution for mounting 1 or 2 Prism chargers.

Pre-drilled for the passage of conductors, and supplied with a closing plate for one charger. Supplied with screws for attaching the chargers. For installing two chargers, simply remove the rear end plate.