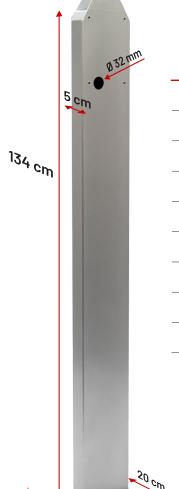

## **Technical specifications**

| Product code                | SMPPRISM                       |
|-----------------------------|--------------------------------|
| Pole dimensions (WxDxH)     | 15x5x134 cm                    |
| Base dimensions (WxDxH)     | 25x20x0.8 cm                   |
| Cable passage hole diameter | ø 32 mm                        |
| Base fixing hole diameter   | ø 10 mm                        |
| Weight                      | 13 kg                          |
| Material                    | Stainless steel AISI 304       |
| Surface finishing           | Transparent protective coating |
| Number of supported Prisms  | 1 or 2                         |
| -                           |                                |